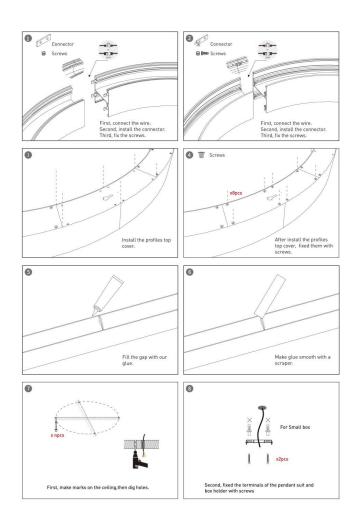

## **INDOOR / ARCHITECTURAL LUMINAIRES / CIRCLE**

## Item code 86.A003.1401.01





- Installation and wiring of luminaire must be in accordance with all applicable local codes.
- Installation, inspection, and maintenance of luminaires should be performed by a qualified electrician.
- DO NOT make or alter any open holes in the luminaire. Do not modify the luminaire.
- DO NOT install damaged product.
- Make sure electrical power is OFF before and during installation and maintenance.
- Make sure the equipment is properly grounded.
- Make sure the supply voltage is same as the rated fixture voltage.