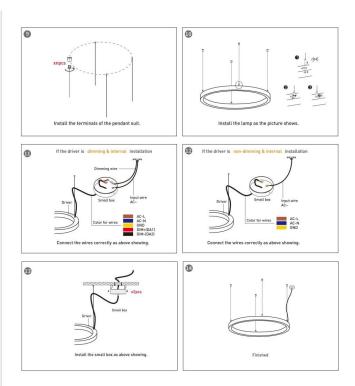

## **INDOOR / ARCHITECTURAL LUMINAIRES / CIRCLE**

## Item code 86.A003.1401.01





- Installation and wiring of luminaire must be in accordance with all applicable local codes.
- Installation, inspection, and maintenance of luminaires should be performed by a qualified electrician.
- DO NOT make or alter any open holes in the luminaire. Do not modify the luminaire.
- DO NOT install damaged product.
- Make sure electrical power is OFF before and during installation and maintenance.
- Make sure the equipment is properly grounded.
- Make sure the supply voltage is same as the rated fixture voltage.