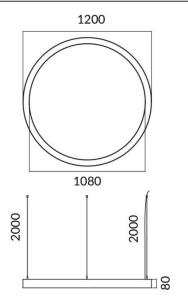

## Circle

Lavov architectural lumnaire from the family Circle with a power of 60W and a difuse lighting distribution. With a real lumen output of 5400lm. Made in Extruded aluminium and PC diffuser and finished in black color. Driver ON-OFF.