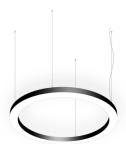

## **INDOOR / ARCHITECTURAL LUMINAIRES / CIRCLE**

## Item code 86.A003.1401.02

- Installation and wiring of luminaire must be in accordance with all applicable local codes.
- Installation, inspection, and maintenance of luminaires should be performed by a qualified electrician.
- DO NOT make or alter any open holes in the luminaire. Do not modify the luminaire.
- DO NOT install damaged product.
- Make sure electrical power is OFF before and during installation and maintenance.
- Make sure the equipment is properly grounded.
- Make sure the supply voltage is same as the rated fixture voltage.