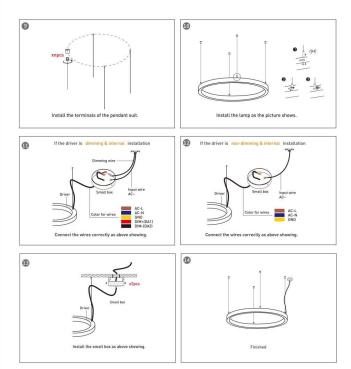

## **INDOOR / ARCHITECTURAL LUMINAIRES / CIRCLE**

## Item code 86.A003.1401.02





- Installation and wiring of luminaire must be in accordance with all applicable local codes.
- Installation, inspection, and maintenance of luminaires should be performed by a qualified electrician.
- DO NOT make or alter any open holes in the luminaire. Do not modify the luminaire.
- DO NOT install damaged product.
- Make sure electrical power is OFF before and during installation and maintenance.
- Make sure the equipment is properly grounded.
- Make sure the supply voltage is same as the rated fixture voltage.