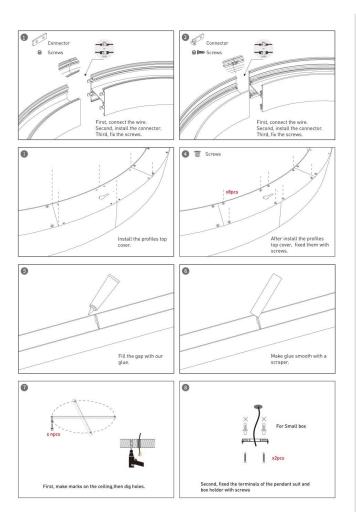

## **INDOOR / ARCHITECTURAL LUMINAIRES / CIRCLE**

## Item code 86.A003.1401.02





- Installation and wiring of luminaire must be in accordance with all applicable local codes.
- Installation, inspection, and maintenance of luminaires should be performed by a qualified electrician.
- DO NOT make or alter any open holes in the luminaire. Do not modify the luminaire.
- DO NOT install damaged product.
- Make sure electrical power is OFF before and during installation and maintenance.
- Make sure the equipment is properly grounded.
- Make sure the supply voltage is same as the rated fixture voltage.