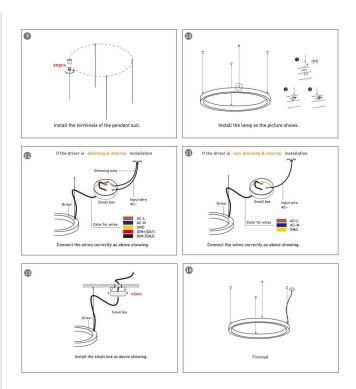

## **INDOOR / ARCHITECTURAL LUMINAIRES / CIRCLE**

## Item code 86.A003.1401.03

- Installation and wiring of luminaire must be in accordance with all applicable local codes.
- Installation, inspection, and maintenance of luminaires should be performed by a qualified electrician.
- DO NOT make or alter any open holes in the luminaire. Do not modify the luminaire.
- DO NOT install damaged product.
- Make sure electrical power is OFF before and during installation and maintenance.
- Make sure the equipment is properly grounded.
- Make sure the supply voltage is same as the rated fixture voltage.