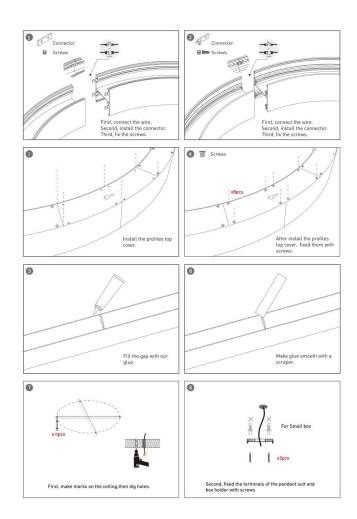

## **INDOOR / ARCHITECTURAL LUMINAIRES / CIRCLE**

## Item code 86.A003.1401.03

- Installation and wiring of luminaire must be in accordance with all applicable local codes.
- Installation, inspection, and maintenance of luminaires should be performed by a qualified electrician.
- DO NOT make or alter any open holes in the luminaire. Do not modify the luminaire.
- DO NOT install damaged product.
- Make sure electrical power is OFF before and during installation and maintenance.
- Make sure the equipment is properly grounded.
- Make sure the supply voltage is same as the rated fixture voltage.