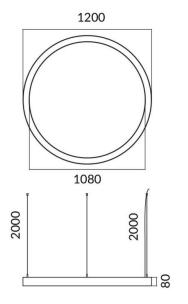

## **Scheme**

| Product                   |                    |
|---------------------------|--------------------|
| Real power (W)            | 60W                |
| Real luminous flux (Lm)   | 5400               |
| Colour                    | white              |
| Chip Brand                | Sanan              |
| Control gear included     | yes                |
| Control gear              | DALI               |
| Power Factor              | >0,95              |
| Flicker Free              | yes                |
| Average life time (h)     | L80 B20, 50,000hrs |
| Colour temperature (K)    | 4000K              |
| Colour consistency (SDCM) | SDCM<3             |
| CRI                       | 80                 |