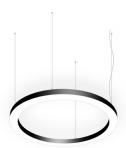

## **INDOOR / ARCHITECTURAL LUMINAIRES / CIRCLE**

## Item code 86.A003.1403.01

- Installation and wiring of luminaire must be in accordance with all applicable local codes.
- Installation, inspection, and maintenance of luminaires should be performed by a qualified electrician.
- DO NOT make or alter any open holes in the luminaire. Do not modify the luminaire.
- DO NOT install damaged product.
- Make sure electrical power is OFF before and during installation and maintenance.
- Make sure the equipment is properly grounded.
- Make sure the supply voltage is same as the rated fixture voltage.