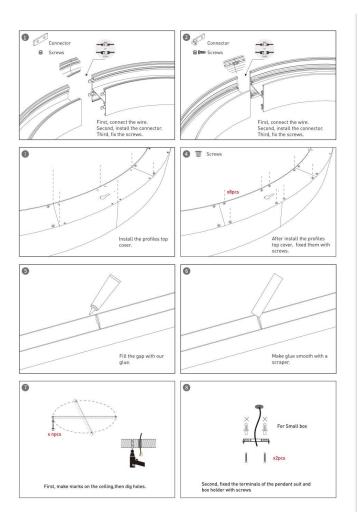

## **INDOOR / ARCHITECTURAL LUMINAIRES / CIRCLE**

## Item code 86.A003.1403.01





- Installation and wiring of luminaire must be in accordance with all applicable local codes.
- Installation, inspection, and maintenance of luminaires should be performed by a qualified electrician.
- DO NOT make or alter any open holes in the luminaire. Do not modify the luminaire.
- DO NOT install damaged product.
- Make sure electrical power is OFF before and during installation and maintenance.
- Make sure the equipment is properly grounded.
- Make sure the supply voltage is same as the rated fixture voltage.