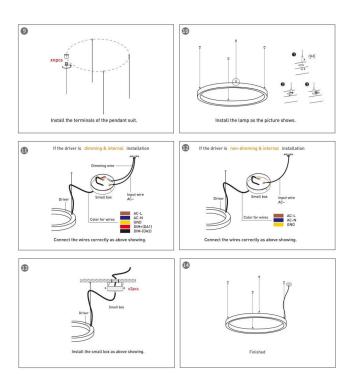

## **INDOOR / ARCHITECTURAL LUMINAIRES / CIRCLE**

## Item code 86.A003.1403.01





- Installation and wiring of luminaire must be in accordance with all applicable local codes.
- Installation, inspection, and maintenance of luminaires should be performed by a qualified electrician.
- DO NOT make or alter any open holes in the luminaire. Do not modify the luminaire.
- DO NOT install damaged product.
- Make sure electrical power is OFF before and during installation and maintenance.
- Make sure the equipment is properly grounded.
- Make sure the supply voltage is same as the rated fixture voltage.