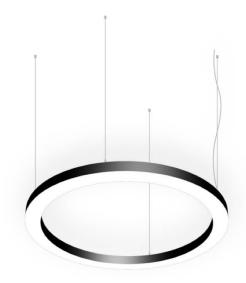

## Circle

Lavov architectural lumnaire from the family Circle with a power of 60W and a difuse lighting distribution. With a real lumen output of 5400lm. Made in Extruded aluminium and PC diffuser and finished in black color. Driver DALI.