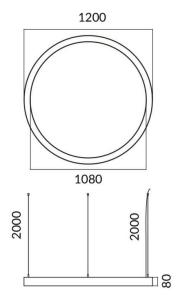

## Circle

Lavov architectural lumnaire from the family Circle with a power of 60W and a difuse lighting distribution. With a real lumen output of 5400lm. Made in Extruded aluminium and PC diffuser and finished in black color. Driver DALI.