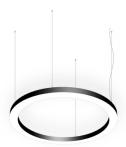

## **INDOOR / ARCHITECTURAL LUMINAIRES / CIRCLE**

## Item code 86.A003.1403.02

- Installation and wiring of luminaire must be in accordance with all applicable local codes.
- Installation, inspection, and maintenance of luminaires should be performed by a qualified electrician.
- DO NOT make or alter any open holes in the luminaire. Do not modify the luminaire.
- DO NOT install damaged product.
- Make sure electrical power is OFF before and during installation and maintenance.
- Make sure the equipment is properly grounded.
- Make sure the supply voltage is same as the rated fixture voltage.