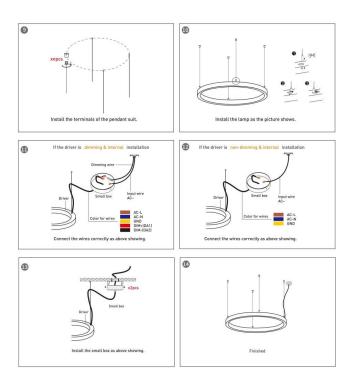

## Item code 86.A003.1403.02

- Installation and wiring of luminaire must be in accordance with all applicable local codes.
- Installation, inspection, and maintenance of luminaires should be performed by a qualified electrician.
- DO NOT make or alter any open holes in the luminaire. Do not modify the luminaire.
- DO NOT install damaged product.
- Make sure electrical power is OFF before and during installation and maintenance.
- Make sure the equipment is properly grounded.
- Make sure the supply voltage is same as the rated fixture voltage.