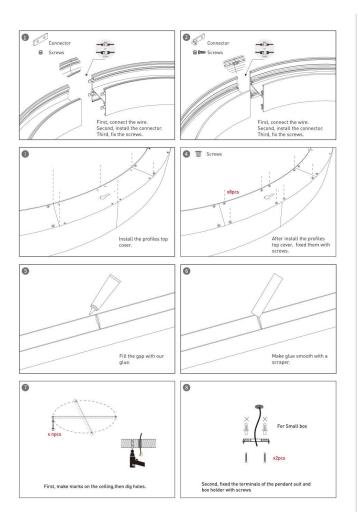

## Item code 86.A003.1403.02

- Installation and wiring of luminaire must be in accordance with all applicable local codes.
- Installation, inspection, and maintenance of luminaires should be performed by a qualified electrician.
- DO NOT make or alter any open holes in the luminaire. Do not modify the luminaire.
- DO NOT install damaged product.
- Make sure electrical power is OFF before and during installation and maintenance.
- Make sure the equipment is properly grounded.
- Make sure the supply voltage is same as the rated fixture voltage.