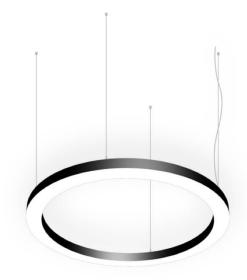

## Circle

Lavov architectural lumnaire from the family Circle with a power of 60W and a difuse lighting distribution. With a real lumen output of 5400lm. Made in Extruded aluminium and PC diffuser and finished in silver color. Driver DALI.