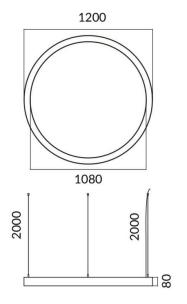

## **Scheme**

| Product                   |                    |
|---------------------------|--------------------|
| Real power (W)            | 60W                |
| Real luminous flux (Lm)   | 5400               |
| Colour                    | silver             |
| Chip Brand                | Sanan              |
| Control gear included     | yes                |
| Control gear              | DALI               |
| Power Factor              | >0,95              |
| Flicker Free              | yes                |
| Average life time (h)     | L80 B20, 50,000hrs |
| Colour temperature (K)    | 4000K              |
| Colour consistency (SDCM) | SDCM<3             |
| CRI                       | 80                 |