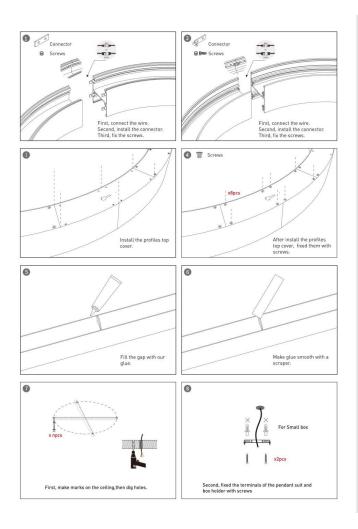

## **INDOOR / ARCHITECTURAL LUMINAIRES / CIRCLE**

## Item code 86.A003.1403.03





- Installation and wiring of luminaire must be in accordance with all applicable local codes.
- Installation, inspection, and maintenance of luminaires should be performed by a qualified electrician.
- DO NOT make or alter any open holes in the luminaire. Do not modify the luminaire.
- DO NOT install damaged product.
- Make sure electrical power is OFF before and during installation and maintenance.
- Make sure the equipment is properly grounded.
- Make sure the supply voltage is same as the rated fixture voltage.