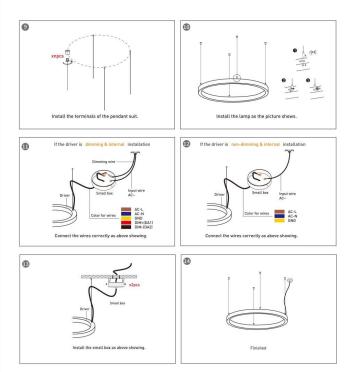

## **INDOOR / ARCHITECTURAL LUMINAIRES / CIRCLE**

## Item code 86.A003.1403.03





- Installation and wiring of luminaire must be in accordance with all applicable local codes.
- Installation, inspection, and maintenance of luminaires should be performed by a qualified electrician.
- DO NOT make or alter any open holes in the luminaire. Do not modify the luminaire.
- DO NOT install damaged product.
- Make sure electrical power is OFF before and during installation and maintenance.
- Make sure the equipment is properly grounded.
- Make sure the supply voltage is same as the rated fixture voltage.