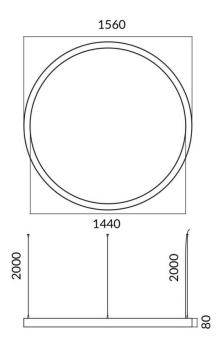

| Driver IP<br>INCL. 20                                 |  |

| Product                   |                    |
|---------------------------|--------------------|
| Real power (W)            | 120W               |
| Real luminous flux (Lm)   | 10800              |
| Colour                    | white              |
| Chip Brand                | Sanan              |
| Control gear included     | yes                |
| Control gear              | ON-OFF             |
| Power Factor              | >0,95              |
| Flicker Free              | yes                |
| Average life time (h)     | L80 B20, 50,000hrs |
| Colour temperature (K)    | 4000K              |
| Colour consistency (SDCM) | SDCM<3             |
| CRI                       | 80                 |

## Scheme