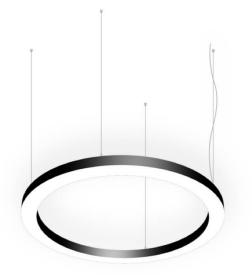

## Circle

Lavov architectural lumnaire from the family Circle with a power of 120W and a difuse lighting distribution.With a real lumen output of 10800lm. Made in Extruded aluminium and PC diffuser and finished in white color. Driver ON-OFF.