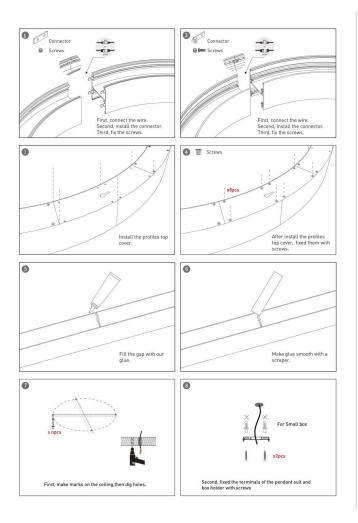

## **INDOOR / ARCHITECTURAL LUMINAIRES / CIRCLE**

## Item code 86.A003.2401.01

- Installation and wiring of luminaire must be in accordance with all applicable local codes. • Installation, inspection, and maintenance of luminaires should be performed by a qualified electrician.
- DO NOT make or alter any open holes in the luminaire. Do not modify the luminaire.
- DO NOT install damaged product.
- Make sure electrical power is OFF before and during installation and maintenance.
- Make sure the equipment is properly grounded.
- Make sure the supply voltage is same as the rated fixture voltage.