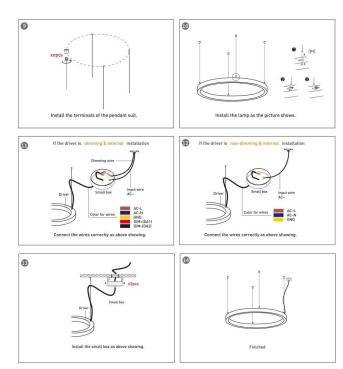

## **INDOOR / ARCHITECTURAL LUMINAIRES / CIRCLE**

## Item code 86.A003.2401.01

- Installation and wiring of luminaire must be in accordance with all applicable local codes. • Installation, inspection, and maintenance of luminaires should be performed by a qualified electrician.
- DO NOT make or alter any open holes in the luminaire. Do not modify the luminaire.
- DO NOT install damaged product.
- Make sure electrical power is OFF before and during installation and maintenance.
- Make sure the equipment is properly grounded.
- Make sure the supply voltage is same as the rated fixture voltage.