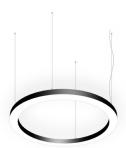

## **INDOOR / ARCHITECTURAL LUMINAIRES / CIRCLE**

## Item code 86.A003.2401.01

- Installation and wiring of luminaire must be in accordance with all applicable local codes. • Installation, inspection, and maintenance of luminaires should be performed by a qualified electrician.
- DO NOT make or alter any open holes in the luminaire. Do not modify the luminaire.
- DO NOT install damaged product.
- Make sure electrical power is OFF before and during installation and maintenance.
- Make sure the equipment is properly grounded.
- Make sure the supply voltage is same as the rated fixture voltage.