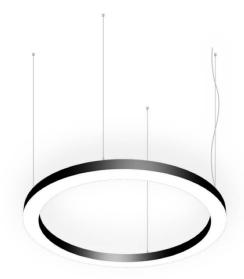

## Circle

Lavov architectural lumnaire from the family Circle with a power of 120W and a difuse lighting distribution. With a real lumen output of 10800lm. Made in Extruded aluminium and PC diffuser  $\,$ and finished in black color. Driver ON-OFF.