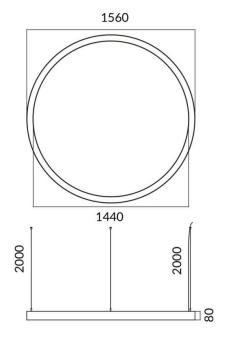

## Circle

Lavov architectural lumnaire from the family Circle with a power of 120W and a difuse lighting distribution. With a real lumen output of 10800lm. Made in Extruded aluminium and PC diffuser  $\,$ and finished in black color. Driver ON-OFF.