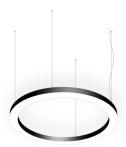

## **INDOOR / ARCHITECTURAL LUMINAIRES / CIRCLE**

## Item code 86.A003.2401.02

- Installation and wiring of luminaire must be in accordance with all applicable local codes.
- Installation, inspection, and maintenance of luminaires should be performed by a qualified electrician.
- DO NOT make or alter any open holes in the luminaire. Do not modify the luminaire.
- DO NOT install damaged product.
- Make sure electrical power is OFF before and during installation and maintenance.
- Make sure the equipment is properly grounded.
- Make sure the supply voltage is same as the rated fixture voltage.