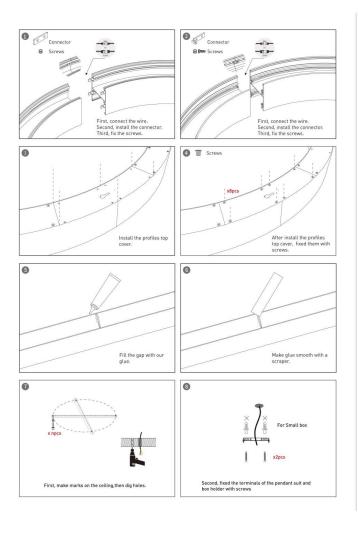

## **INDOOR / ARCHITECTURAL LUMINAIRES / CIRCLE**

## Item code 86.A003.2401.02

- Installation and wiring of luminaire must be in accordance with all applicable local codes.
- Installation, inspection, and maintenance of luminaires should be performed by a qualified electrician.
- DO NOT make or alter any open holes in the luminaire. Do not modify the luminaire.
- DO NOT install damaged product.
- Make sure electrical power is OFF before and during installation and maintenance.
- Make sure the equipment is properly grounded.
- Make sure the supply voltage is same as the rated fixture voltage.