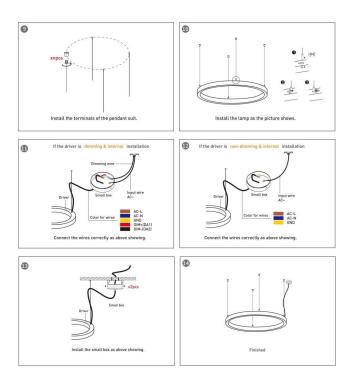

## **INDOOR / ARCHITECTURAL LUMINAIRES / CIRCLE**

## Item code 86.A003.2401.02

- Installation and wiring of luminaire must be in accordance with all applicable local codes.
- Installation, inspection, and maintenance of luminaires should be performed by a qualified electrician.
- DO NOT make or alter any open holes in the luminaire. Do not modify the luminaire.
- DO NOT install damaged product.
- Make sure electrical power is OFF before and during installation and maintenance.
- Make sure the equipment is properly grounded.
- Make sure the supply voltage is same as the rated fixture voltage.