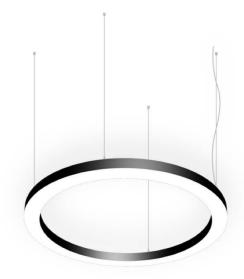

## Circle

Lavov architectural lumnaire from the family Circle with a power of 120W and a difuse lighting distribution. With a real lumen output of 10800lm. Made in Extruded aluminium and PC diffuser and finished in silver color. Driver ON-OFF.