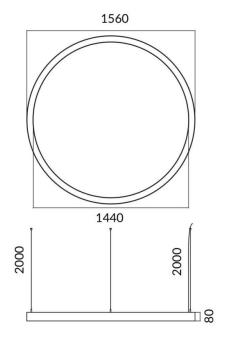

## Circle

Lavov architectural lumnaire from the family Circle with a power of 120W and a difuse lighting distribution. With a real lumen output of 10800lm. Made in Extruded aluminium and PC diffuser and finished in silver color. Driver ON-OFF.