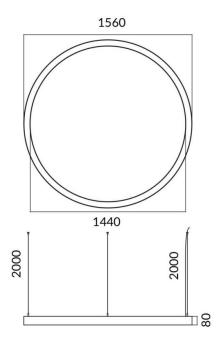

220 v CRI SDCM 3 C€  |  |
|              | Driver<br>INCL. IP<br>20 |  |

| Product                   |                    |
|---------------------------|--------------------|
| Real power (W)            | 120W               |
| Real luminous flux (Lm)   | 10800              |
| Colour                    | white              |
| Chip Brand                | Sanan              |
| Control gear included     | yes                |
| Control gear              | DALI               |
| Power Factor              | >0,95              |
| Flicker Free              | yes                |
| Average life time (h)     | L80 B20, 50,000hrs |
| Colour temperature (K)    | 4000K              |
| Colour consistency (SDCM) | SDCM<3             |
| CRI                       | 80                 |

## Scheme