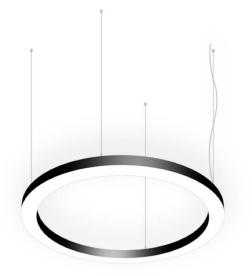

## Circle

Lavov architectural lumnaire from the family Circle with a power of 120W and a difuse lighting distribution.With a real lumen output of 10800lm. Made in Extruded aluminium and PC diffuser and finished in white color. Driver DALI.