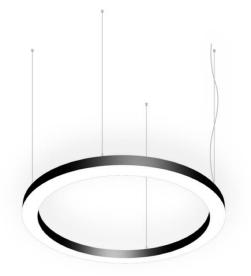

## Circle

Lavov architectural lumnaire from the family Circle with a power of 120W and a difuse lighting distribution.With a real lumen output of 10800lm. Made in Extruded aluminium and PC diffuser and finished in black color. Driver DALI.