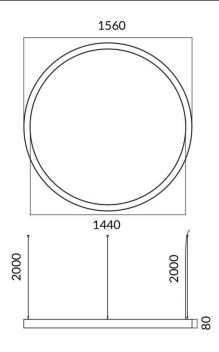

| Driver<br>INCL. IP<br>20                              |  |

| Product                   |                    |
|---------------------------|--------------------|
| Real power (W)            | 120W               |
| Real luminous flux (Lm)   | 10800              |
| Colour                    | black              |
| Chip Brand                | Sanan              |
| Control gear included     | yes                |
| Control gear              | DALI               |
| Power Factor              | >0,95              |
| Flicker Free              | yes                |
| Average life time (h)     | L80 B20, 50,000hrs |
| Colour temperature (K)    | 4000K              |
| Colour consistency (SDCM) | SDCM<3             |
| CRI                       | 80                 |

## Scheme