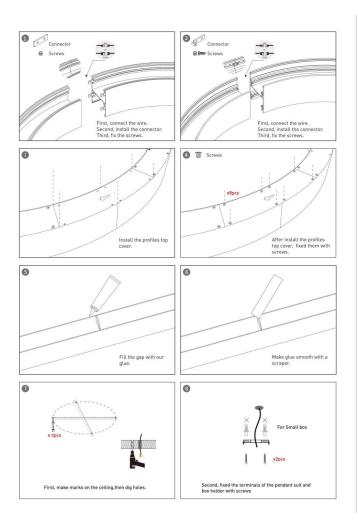

## **INDOOR / ARCHITECTURAL LUMINAIRES / CIRCLE**

## Item code 86.A003.2403.02





- Installation and wiring of luminaire must be in accordance with all applicable local codes.
- Installation, inspection, and maintenance of luminaires should be performed by a qualified electrician.
- DO NOT make or alter any open holes in the luminaire. Do not modify the luminaire.
- DO NOT install damaged product.
- Make sure electrical power is OFF before and during installation and maintenance.
- Make sure the equipment is properly grounded.
- Make sure the supply voltage is same as the rated fixture voltage.