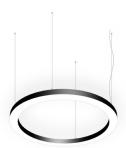

## **INDOOR / ARCHITECTURAL LUMINAIRES / CIRCLE**

## Item code 86.A003.2403.02

- Installation and wiring of luminaire must be in accordance with all applicable local codes.
- Installation, inspection, and maintenance of luminaires should be performed by a qualified electrician.
- DO NOT make or alter any open holes in the luminaire. Do not modify the luminaire.
- DO NOT install damaged product.
- Make sure electrical power is OFF before and during installation and maintenance.
- Make sure the equipment is properly grounded.
- Make sure the supply voltage is same as the rated fixture voltage.