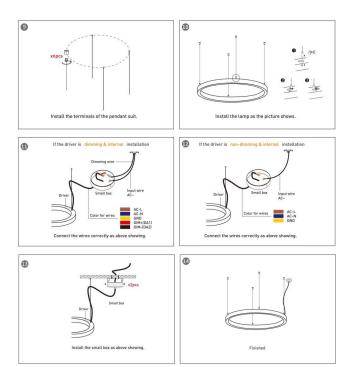

## **INDOOR / ARCHITECTURAL LUMINAIRES / CIRCLE**

## Item code 86.A003.2403.02





- Installation and wiring of luminaire must be in accordance with all applicable local codes.
- Installation, inspection, and maintenance of luminaires should be performed by a qualified electrician.
- DO NOT make or alter any open holes in the luminaire. Do not modify the luminaire.
- DO NOT install damaged product.
- Make sure electrical power is OFF before and during installation and maintenance.
- Make sure the equipment is properly grounded.
- Make sure the supply voltage is same as the rated fixture voltage.