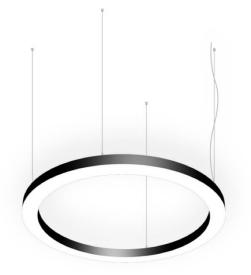

## Circle

Lavov architectural lumnaire from the family Circle with a power of 120W and a difuse lighting distribution.With a real lumen output of 10800lm. Made in Extruded aluminium and PC diffuser and finished in silver color. Driver DALI.