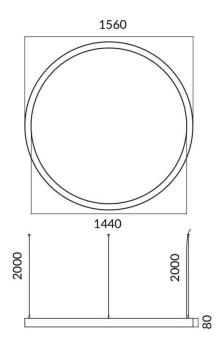

| Driver<br>INCL IP<br>20                               |  |

| Product                   |                    |
|---------------------------|--------------------|
| Real power (W)            | 120W               |
| Real luminous flux (Lm)   | 10800              |
| Colour                    | silver             |
| Chip Brand                | Sanan              |
| Control gear included     | yes                |
| Control gear              | DALI               |
| Power Factor              | >0,95              |
| Flicker Free              | yes                |
| Average life time (h)     | L80 B20, 50,000hrs |
| Colour temperature (K)    | 4000K              |
| Colour consistency (SDCM) | SDCM<3             |
| CRI                       | 80                 |

## Scheme