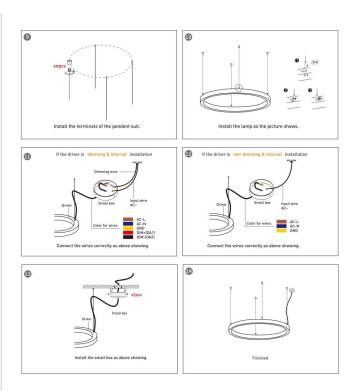

## **INDOOR / ARCHITECTURAL LUMINAIRES / CIRCLE**

## Item code 86.A003.2403.03





- Installation and wiring of luminaire must be in accordance with all applicable local codes.
- Installation, inspection, and maintenance of luminaires should be performed by a qualified electrician.
- DO NOT make or alter any open holes in the luminaire. Do not modify the luminaire.
- DO NOT install damaged product.
- Make sure electrical power is OFF before and during installation and maintenance.
- Make sure the equipment is properly grounded.
- Make sure the supply voltage is same as the rated fixture voltage.