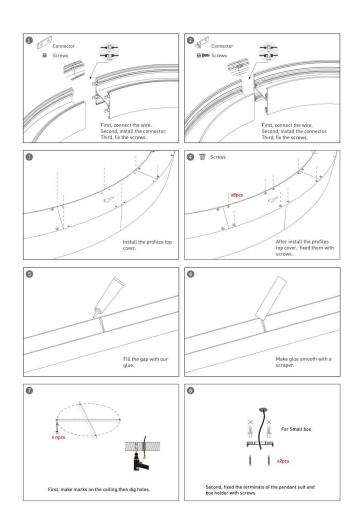

## **INDOOR / ARCHITECTURAL LUMINAIRES / CIRCLE**

## Item code 86.A003.2403.03





- Installation and wiring of luminaire must be in accordance with all applicable local codes.
- Installation, inspection, and maintenance of luminaires should be performed by a qualified electrician.
- DO NOT make or alter any open holes in the luminaire. Do not modify the luminaire.
- DO NOT install damaged product.
- Make sure electrical power is OFF before and during installation and maintenance.
- Make sure the equipment is properly grounded.
- Make sure the supply voltage is same as the rated fixture voltage.