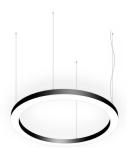

## **INDOOR / ARCHITECTURAL LUMINAIRES / CIRCLE**

## Item code 86.A003.2403.03

- Installation and wiring of luminaire must be in accordance with all applicable local codes.
- Installation, inspection, and maintenance of luminaires should be performed by a qualified electrician.
- DO NOT make or alter any open holes in the luminaire. Do not modify the luminaire.
- DO NOT install damaged product.
- Make sure electrical power is OFF before and during installation and maintenance.
- Make sure the equipment is properly grounded.
- Make sure the supply voltage is same as the rated fixture voltage.