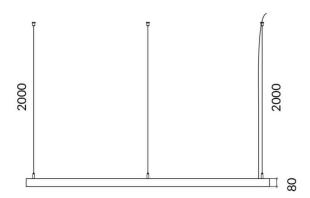

Scheme







## Circle

Lavov architectural lumnaire from the family Circle with a power of 150W and a difuse lighting distribution. With a real lumen output of 13500lm. Made in Extruded aluminium and PC diffuser  $\,$ and finished in white color. Driver ON-OFF.

| Item code    | 86.A003.3401.01 Indoor Architectural luminaires |  |
|--------------|-------------------------------------------------|--|
| Product type |                                                 |  |
| Category     |                                                 |  |
| Family       | Circle                                          |  |
| Pictograms   | ( cRI 8DCM 3 C€                                 |  |
|              | Driver IP INCL. 20                              |  |

| Product                   |                    |
|----