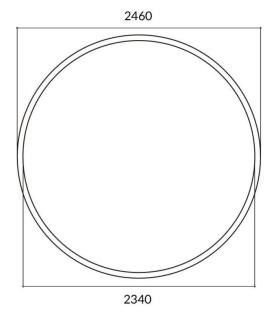

Scheme







## Circle

Lavov architectural lumnaire from the family Circle with a power of 150W and a difuse lighting distribution. With a real lumen output of 13500lm. Made in Extruded aluminium and PC diffuser  $\,$ and finished in white color. Driver ON-OFF.

| Item code    | 86.A003.3401.01 Indoor Architectural luminaires |  |
|--------------|-------------------------------------------------|--|
| Product type |                                                 |  |
| Category     |                                                 |  |
| Family       | Circle                                          |  |
| Pictograms   | ( cRI 8DCM 3 C€                                 |  |
|              | Driver IP INCL. 20                              |  |

| Product                   |                    |
|--