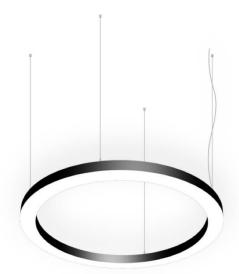

## Circle

Lavov architectural lumnaire from the family Circle with a power of 150W and a difuse lighting distribution. With a real lumen output of 13500lm. Made in Extruded aluminium and PC diffuser  $\,$ and finished in white color. Driver ON-OFF.