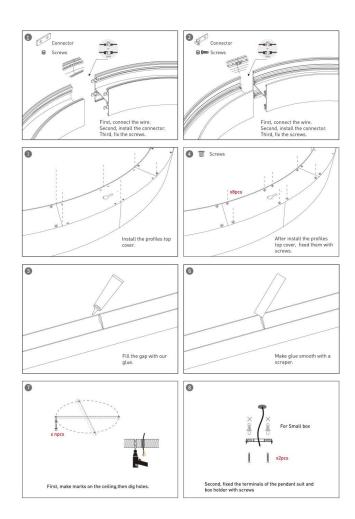

## **INDOOR / ARCHITECTURAL LUMINAIRES / CIRCLE**

## Item code 86.A003.3401.01





- Installation and wiring of luminaire must be in accordance with all applicable local codes.
- Installation, inspection, and maintenance of luminaires should be performed by a qualified electrician.
- DO NOT make or alter any open holes in the luminaire. Do not modify the luminaire.
- DO NOT install damaged product.
- Make sure electrical power is OFF before and during installation and maintenance.
- Make sure the equipment is properly grounded.
- Make sure the supply voltage is same as the rated fixture voltage.