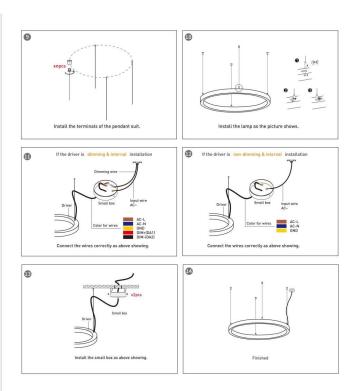

## **INDOOR / ARCHITECTURAL LUMINAIRES / CIRCLE**

## Item code 86.A003.3401.01





- Installation and wiring of luminaire must be in accordance with all applicable local codes.
- Installation, inspection, and maintenance of luminaires should be performed by a qualified electrician.
- DO NOT make or alter any open holes in the luminaire. Do not modify the luminaire.
- DO NOT install damaged product.
- Make sure electrical power is OFF before and during installation and maintenance.
- Make sure the equipment is properly grounded.
- Make sure the supply voltage is same as the rated fixture voltage.