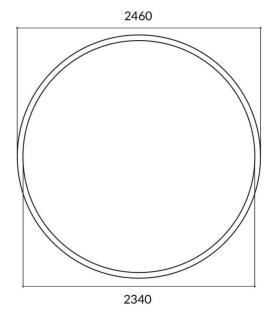

Scheme







## Circle

Lavov architectural lumnaire from the family Circle with a power of 150W and a difuse lighting distribution. With a real lumen output of 13500lm. Made in Extruded aluminium and PC diffuser  $\,$ and finished in black color. Driver ON-OFF.

| Item code    | 86.A003.3401.02 Indoor Architectural luminaires |  |
|--------------|-------------------------------------------------|--|
| Product type |                                                 |  |
| Category     |                                                 |  |
| Family       | Circle                                          |  |
| Pictograms   | ( cRI 80 SDCM 3 C€                              |  |
|              | Driver IP 10CL. 20                              |  |

| Product                   |                    |  |