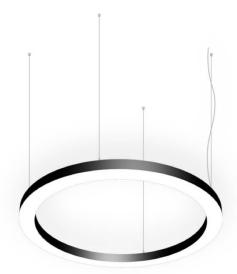

## Circle

Lavov architectural lumnaire from the family Circle with a power of 150W and a difuse lighting distribution. With a real lumen output of 13500lm. Made in Extruded aluminium and PC diffuser  $\,$ and finished in black color. Driver ON-OFF.