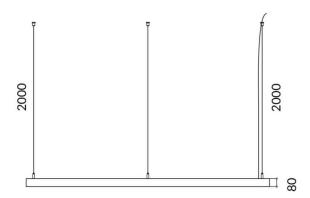

Scheme







## Circle

Lavov architectural lumnaire from the family Circle with a power of 150W and a difuse lighting distribution. With a real lumen output of 13500lm. Made in Extruded aluminium and PC diffuser  $\,$ and finished in black color. Driver ON-OFF.

| Item code    | 86.A003.3401.02 Indoor Architectural luminaires |  |
|--------------|-------------------------------------------------|--|
| Product type |                                                 |  |
| Category     |                                                 |  |
| Family       | Circle                                          |  |
| Pictograms   | ( cRI 80 SDCM 3 C€                              |  |
|              | Driver IP 10CL. 20                              |  |

| Product                   |                    |  |
|-