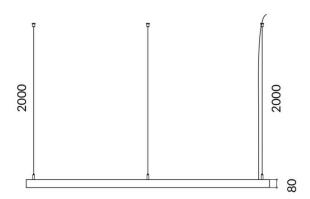

**Scheme** 







## Circle

Lavov architectural lumnaire from the family Circle with a power of 150W and a difuse lighting distribution. With a real lumen output of 13500lm. Made in Extruded aluminium and PC diffuser and finished in silver color. Driver ON-OFF.

| Item code    | 86.A003.3401.03 Indoor Architectural luminaires |  |
|--------------|-------------------------------------------------|--|
| Product type |                                                 |  |
| Category     |                                                 |  |
| Family       | Circle                                          |  |
| Pictograms   | ( cRI SDCM 3 C€                                 |  |
|              | Driver IP INCL. 20                              |  |

| Product                   |                    |  |
|------