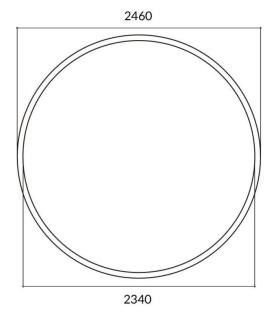

**Scheme** 







## Circle

Lavov architectural lumnaire from the family Circle with a power of 150W and a difuse lighting distribution. With a real lumen output of 13500lm. Made in Extruded aluminium and PC diffuser and finished in silver color. Driver ON-OFF.

| Item code    | 86.A003.3401.03 Indoor Architectural luminaires |  |
|--------------|-------------------------------------------------|--|
| Product type |                                                 |  |
| Category     |                                                 |  |
| Family       | Circle                                          |  |
| Pictograms   | ( cRI SDCM 3 C€                                 |  |
|              | Driver IP INCL. 20                              |  |

| Product                   |                    |  |
|----