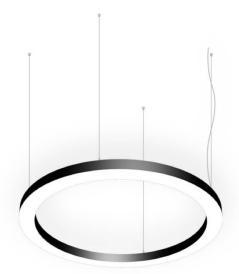

## Circle

Lavov architectural lumnaire from the family Circle with a power of 150W and a difuse lighting distribution. With a real lumen output of 13500lm. Made in Extruded aluminium and PC diffuser and finished in silver color. Driver ON-OFF.