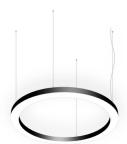

## **INDOOR / ARCHITECTURAL LUMINAIRES / CIRCLE**

## Item code 86.A003.3401.03

- Installation and wiring of luminaire must be in accordance with all applicable local codes.
- Installation, inspection, and maintenance of luminaires should be performed by a qualified electrician.
- DO NOT make or alter any open holes in the luminaire. Do not modify the luminaire.
- DO NOT install damaged product.
- Make sure electrical power is OFF before and during installation and maintenance.
- Make sure the equipment is properly grounded.
- Make sure the supply voltage is same as the rated fixture voltage.