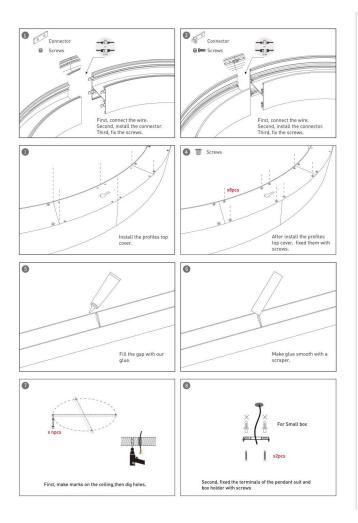

## **INDOOR / ARCHITECTURAL LUMINAIRES / CIRCLE**

## Item code 86.A003.3401.03





- Installation and wiring of luminaire must be in accordance with all applicable local codes.
- Installation, inspection, and maintenance of luminaires should be performed by a qualified electrician.
- DO NOT make or alter any open holes in the luminaire. Do not modify the luminaire.
- DO NOT install damaged product.
- Make sure electrical power is OFF before and during installation and maintenance.
- Make sure the equipment is properly grounded.
- Make sure the supply voltage is same as the rated fixture voltage.