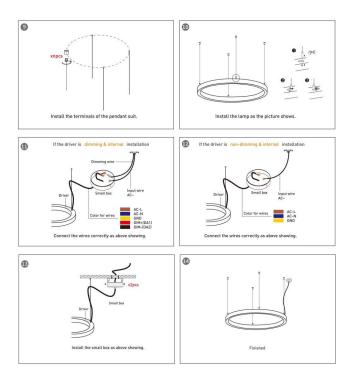

## **INDOOR / ARCHITECTURAL LUMINAIRES / CIRCLE**

## Item code 86.A003.3401.03





- Installation and wiring of luminaire must be in accordance with all applicable local codes.
- Installation, inspection, and maintenance of luminaires should be performed by a qualified electrician.
- DO NOT make or alter any open holes in the luminaire. Do not modify the luminaire.
- DO NOT install damaged product.
- Make sure electrical power is OFF before and during installation and maintenance.
- Make sure the equipment is properly grounded.
- Make sure the supply voltage is same as the rated fixture voltage.