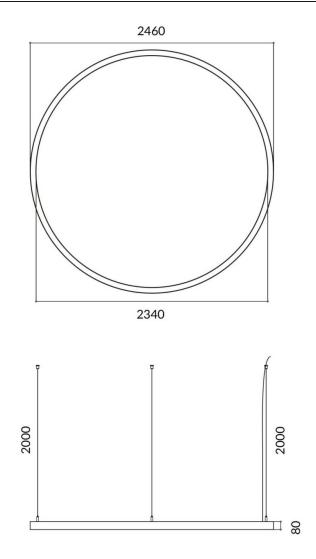

## ARCHITECTURAL LUMINAIRES -CIRCLE

Item code 86.A003.3403.01

Scheme

## Circle

Lavov architectural lumnaire from the family Circle with a power of 150W and a difuse lighting distribution.With a real lumen output of 13500lm. Made in Extruded aluminium and PC diffuser and finished in white color. Driver DALI.