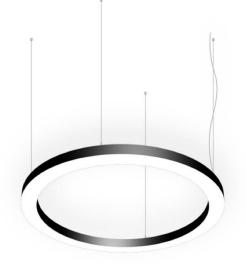

## Circle

Lavov architectural lumnaire from the family Circle with a power of 150W and a difuse lighting distribution.With a real lumen output of 13500lm. Made in Extruded aluminium and PC diffuser and finished in white color. Driver DALI.