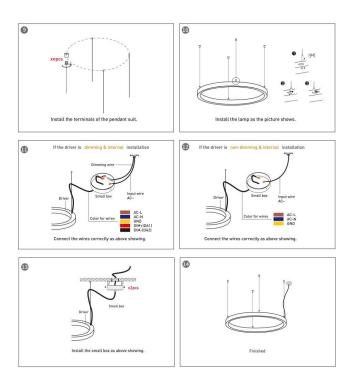

## Item code 86.A003.3403.01

- Installation and wiring of luminaire must be in accordance with all applicable local codes.
- Installation, inspection, and maintenance of luminaires should be performed by a qualified electrician.
- DO NOT make or alter any open holes in the luminaire. Do not modify the luminaire.
- DO NOT install damaged product.
- Make sure electrical power is OFF before and during installation and maintenance.
- Make sure the equipment is properly grounded.
- Make sure the supply voltage is same as the rated fixture voltage.