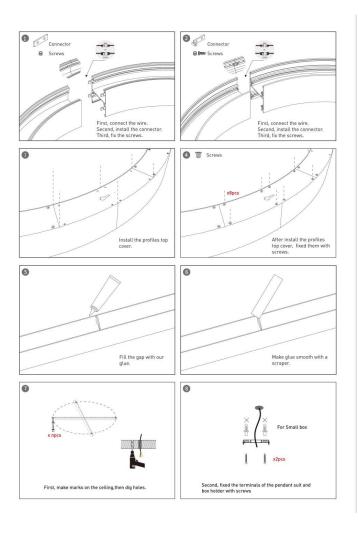

## Item code 86.A003.3403.01

- Installation and wiring of luminaire must be in accordance with all applicable local codes.
- Installation, inspection, and maintenance of luminaires should be performed by a qualified electrician.
- DO NOT make or alter any open holes in the luminaire. Do not modify the luminaire.
- DO NOT install damaged product.
- Make sure electrical power is OFF before and during installation and maintenance.
- Make sure the equipment is properly grounded.
- Make sure the supply voltage is same as the rated fixture voltage.