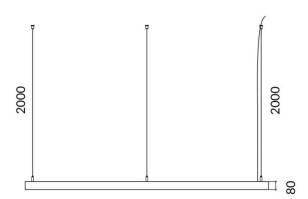

**Scheme** 







## Circle

Lavov architectural lumnaire from the family Circle with a power of 150W and a difuse lighting distribution. With a real lumen output of 13500lm. Made in Extruded aluminium and PC diffuser  $\,$ and finished in black color. Driver DALI.

| Item code    | 86.A003.3403.02 Indoor Architectural luminaires |  |
|--------------|-------------------------------------------------|--|
| Product type |                                                 |  |
| Category     |                                                 |  |
| Family       | Circle                                          |  |
| Pictograms   | 220 V CRI SDCM 3                                |  |
|              | Driver INCL. IP 20                              |  |

| Product                   |                    |  |
|---