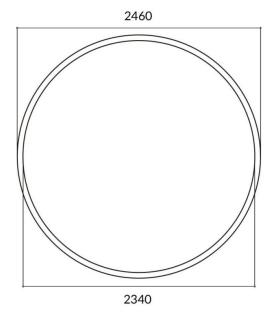

## Circle

Lavov architectural lumnaire from the family Circle with a power of 150W and a difuse lighting distribution. With a real lumen output of 13500lm. Made in Extruded aluminium and PC diffuser  $\,$ and finished in black color. Driver DALI.