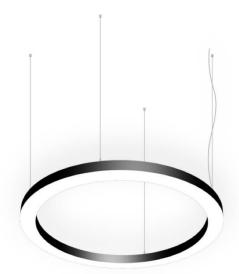

## Circle

Lavov architectural lumnaire from the family Circle with a power of 150W and a difuse lighting distribution. With a real lumen output of 13500lm. Made in Extruded aluminium and PC diffuser  $\,$ and finished in black color. Driver DALI.