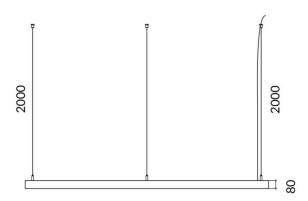

## Circle

Lavov architectural lumnaire from the family Circle with a power of 150W and a difuse lighting distribution. With a real lumen output of 13500lm. Made in Extruded aluminium and PC diffuser  $\,$ and finished in silver color. Driver DALI.