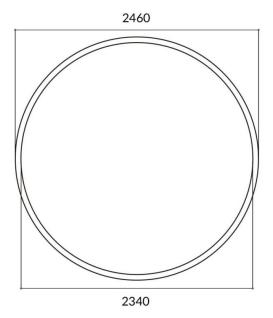

## Circle

Lavov architectural lumnaire from the family Circle with a power of 150W and a difuse lighting distribution. With a real lumen output of 13500lm. Made in Extruded aluminium and PC diffuser  $\,$ and finished in silver color. Driver DALI.