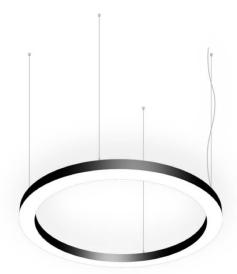

## Circle

Lavov architectural lumnaire from the family Circle with a power of 150W and a difuse lighting distribution. With a real lumen output of 13500lm. Made in Extruded aluminium and PC diffuser  $\,$ and finished in silver color. Driver DALI.