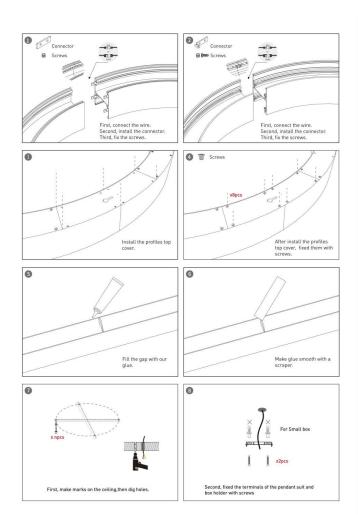

## **INDOOR / ARCHITECTURAL LUMINAIRES / CIRCLE**

## Item code 86.A003.3403.03

- Installation and wiring of luminaire must be in accordance with all applicable local codes.
- Installation, inspection, and maintenance of luminaires should be performed by a qualified electrician.
- DO NOT make or alter any open holes in the luminaire. Do not modify the luminaire.
- DO NOT install damaged product.
- Make sure electrical power is OFF before and during installation and maintenance.
- Make sure the equipment is properly grounded.
- Make sure the supply voltage is same as the rated fixture voltage.