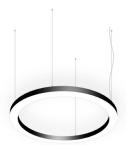

## **INDOOR / ARCHITECTURAL LUMINAIRES / CIRCLE**

## Item code 86.A003.3403.03

- Installation and wiring of luminaire must be in accordance with all applicable local codes.
- Installation, inspection, and maintenance of luminaires should be performed by a qualified electrician.
- DO NOT make or alter any open holes in the luminaire. Do not modify the luminaire.
- DO NOT install damaged product.
- Make sure electrical power is OFF before and during installation and maintenance.
- Make sure the equipment is properly grounded.
- Make sure the supply voltage is same as the rated fixture voltage.