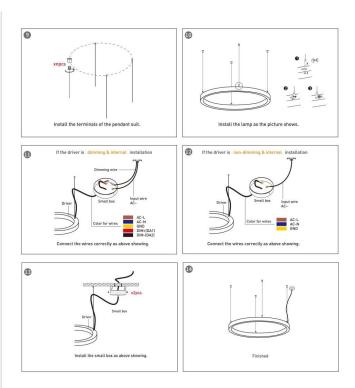

## **INDOOR / ARCHITECTURAL LUMINAIRES / CIRCLE**

## Item code 86.A003.3403.03

- Installation and wiring of luminaire must be in accordance with all applicable local codes.
- Installation, inspection, and maintenance of luminaires should be performed by a qualified electrician.
- DO NOT make or alter any open holes in the luminaire. Do not modify the luminaire.
- DO NOT install damaged product.
- Make sure electrical power is OFF before and during installation and maintenance.
- Make sure the equipment is properly grounded.
- Make sure the supply voltage is same as the rated fixture voltage.