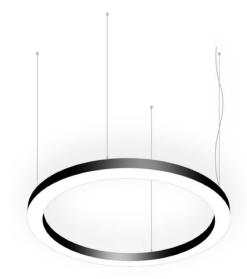

## Circle

Lavov architectural lumnaire from the family Circle with a power of 180W and a difuse lighting distribution. With a real lumen output of 16200lm. Made in Extruded aluminium and PC diffuser  $\,$ and finished in white color. Driver ON-OFF.