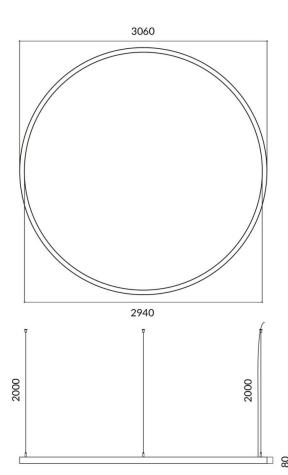

## Circle

Lavov architectural lumnaire from the family Circle with a power of 180W and a difuse lighting distribution. With a real lumen output of 16200lm. Made in Extruded aluminium and PC diffuser  $\,$ and finished in black color. Driver ON-OFF.