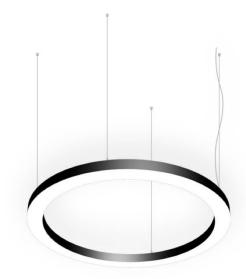

## Circle

Lavov architectural lumnaire from the family Circle with a power of 180W and a difuse lighting distribution. With a real lumen output of 16200lm. Made in Extruded aluminium and PC diffuser  $\,$ and finished in black color. Driver ON-OFF.