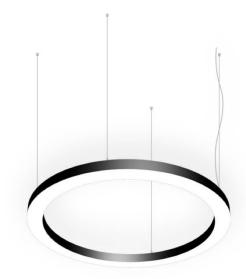

## Circle

Lavov architectural lumnaire from the family Circle with a power of 180W and a difuse lighting distribution. With a real lumen output of 16200lm. Made in Extruded aluminium and PC diffuser  $\,$ and finished in silver color. Driver ON-OFF.

## **Scheme**

| Product                   |                    |  |
|---------------------------|--------------------|--|
| Real power (W)            | 180W               |  |
| Real luminous flux (Lm)   | 16200              |  |
| Colour                    | silver             |  |
| Chip Brand                | Sanan              |  |
| Control gear included     | yes                |  |
| Control gear              | ON-OFF             |  |
| Power Factor              | >0,95              |  |
| Flicker Free              | yes                |  |
| Average life time (h)     | L80 B20, 50,000hrs |  |
| Colour temperature (K)    | 4000K              |  |
| Colour consistency (SDCM) | SDCM<3             |  |
| CRI                       | 80                 |  |