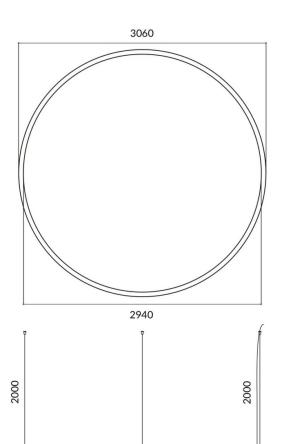

## Circle

Lavov architectural lumnaire from the family Circle with a power of 180W and a difuse lighting distribution. With a real lumen output of 16200lm. Made in Extruded aluminium and PC diffuser  $\,$ and finished in white color. Driver DALI.