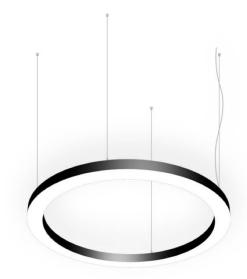

## Circle

Lavov architectural lumnaire from the family Circle with a power of 180W and a difuse lighting distribution. With a real lumen output of 16200lm. Made in Extruded aluminium and PC diffuser  $\,$ and finished in white color. Driver DALI.