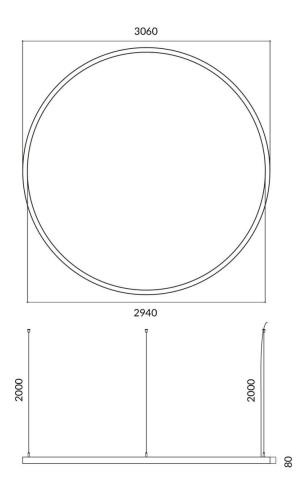

## Scheme

| Product                   |                    |
|---------------------------|--------------------|
| Real power (W)            | 180W               |
| Real luminous flux (Lm)   | 16200              |
| Colour                    | black              |
| Chip Brand                | Sanan              |
| Control gear included     | yes                |
| Control gear              | DALI               |
| Power Factor              | >0,95              |
| Flicker Free              | yes                |
| Average life time (h)     | L80 B20, 50,000hrs |
| Colour temperature (K)    | 4000K              |
| Colour consistency (SDCM) | SDCM<3             |
| CRI                       | 80                 |
|                           |                    |