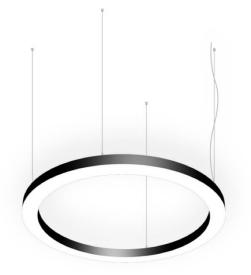

## Circle

Lavov architectural lumnaire from the family Circle with a power of 180W and a difuse lighting distribution.With a real lumen output of 16200Im. Made in Extruded aluminium and PC diffuser and finished in black color. Driver DALI.