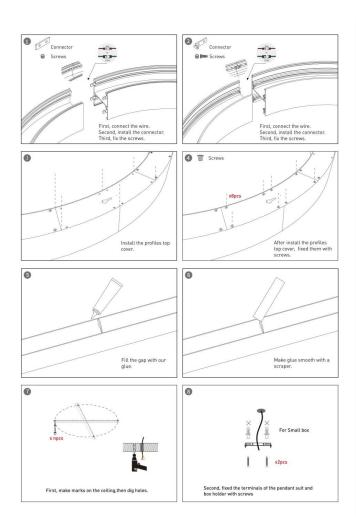

## **INDOOR / ARCHITECTURAL LUMINAIRES / CIRCLE**

## Item code 86.A003.4403.02

- Installation and wiring of luminaire must be in accordance with all applicable local codes.
- Installation, inspection, and maintenance of luminaires should be performed by a qualified electrician.
- DO NOT make or alter any open holes in the luminaire. Do not modify the luminaire.
- DO NOT install damaged product.
- Make sure electrical power is OFF before and during installation and maintenance.
- Make sure the equipment is properly grounded.
- Make sure the supply voltage is same as the rated fixture voltage.