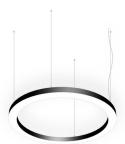

## **INDOOR / ARCHITECTURAL LUMINAIRES / CIRCLE**

## Item code 86.A003.4403.02

- Installation and wiring of luminaire must be in accordance with all applicable local codes.
- Installation, inspection, and maintenance of luminaires should be performed by a qualified electrician.
- DO NOT make or alter any open holes in the luminaire. Do not modify the luminaire.
- DO NOT install damaged product.
- Make sure electrical power is OFF before and during installation and maintenance.
- Make sure the equipment is properly grounded.
- Make sure the supply voltage is same as the rated fixture voltage.