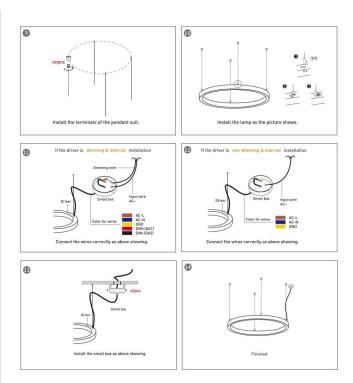

## **INDOOR / ARCHITECTURAL LUMINAIRES / CIRCLE**

## Item code 86.A003.4403.02

- Installation and wiring of luminaire must be in accordance with all applicable local codes.
- Installation, inspection, and maintenance of luminaires should be performed by a qualified electrician.
- DO NOT make or alter any open holes in the luminaire. Do not modify the luminaire.
- DO NOT install damaged product.
- Make sure electrical power is OFF before and during installation and maintenance.
- Make sure the equipment is properly grounded.
- Make sure the supply voltage is same as the rated fixture voltage.