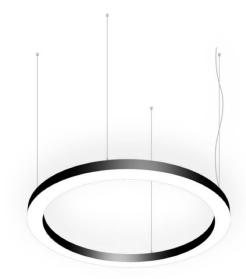

## Circle

Lavov architectural lumnaire from the family Circle with a power of 180W and a difuse lighting distribution. With a real lumen output of 16200lm. Made in Extruded aluminium and PC diffuser  $\,$ and finished in silver color. Driver DALI.