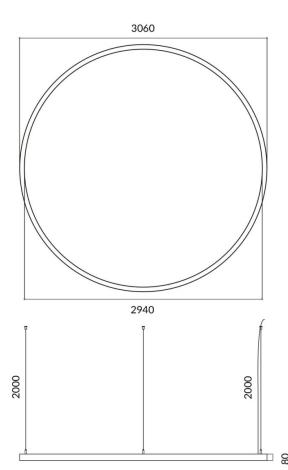

## Circle

Lavov architectural lumnaire from the family Circle with a power of 180W and a difuse lighting distribution. With a real lumen output of 16200lm. Made in Extruded aluminium and PC diffuser  $\,$ and finished in silver color. Driver DALI.