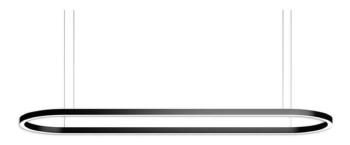

## Oval

Lavov architectural lumnaire from the family Oval with a power of 75W and a difuse lighting distribution. With a real lumen output of 7500lm. Made in Extruded aluminium and PC diffuser and finished in white color. Driver ON-OFF.