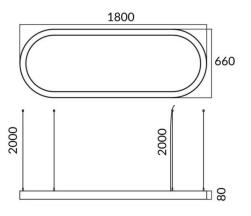

| Dimensions              |                  |
|-------------------------|------------------|
| Product dimensions (mm) | L1800*W660*H80mm |
|                         |                  |

| 5 | heme |  |
|---|------|--|
|   |      |  |