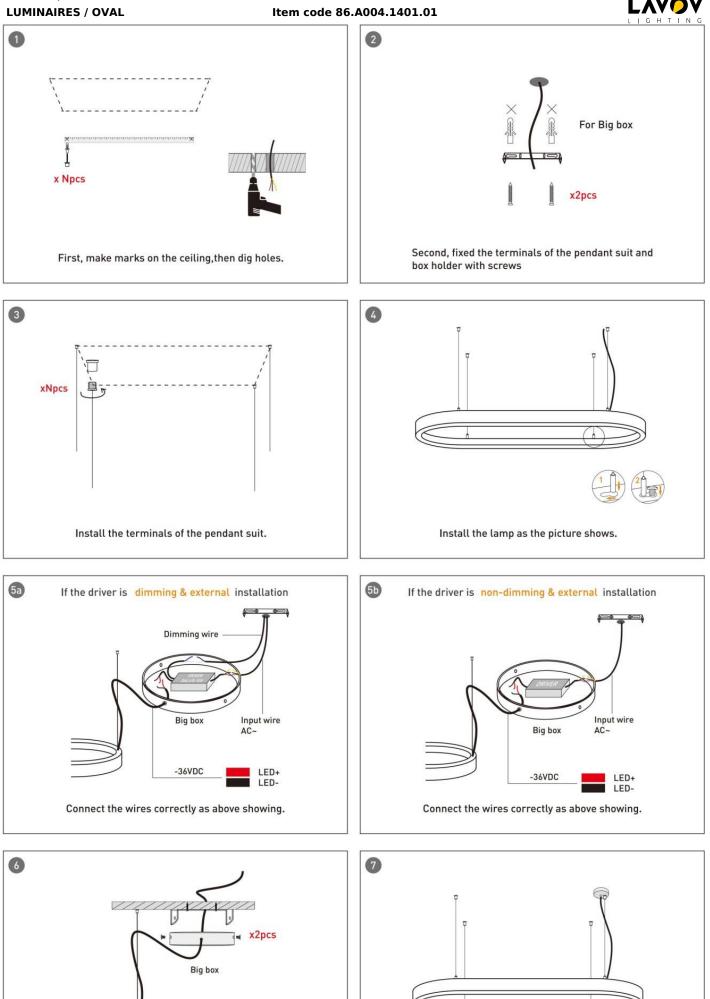

## INDOOR / ARCHITECTURAL LUMINAIRES / OVAL

## Item code 86.A004.1401.01

- Installation and wiring of luminaire must be in accordance with all applicable local codes.
- Installation, inspection, and maintenance of luminaires should be performed by a qualified
- electrician.
- DO NOT make or alter any open holes in the luminaire. Do not modify the luminaire.
- DO NOT install damaged product.
- Make sure electrical power is OFF before and during installation and maintenance.
- Make sure the equipment is properly grounded.
- Make sure the supply voltage is same as the rated fixture voltage.