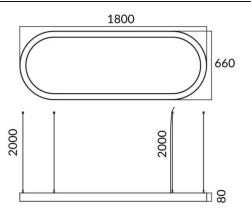

| Dimensions              |                  |
|-------------------------|------------------|
| Product dimensions (mm) | L1800*W660*H80mm |
|                         |                  |

| _  | -  |   |   |
|----|----|---|---|
| Sc | he | m | e |