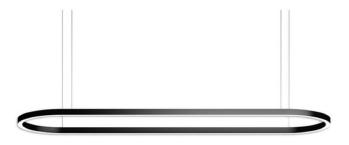

## Oval

Lavov architectural lumnaire from the family Oval with a power of 75W and a difuse lighting distribution. With a real lumen output of 7500lm. Made in Extruded aluminium and PC diffuser and finished in black color. Driver ON-OFF.