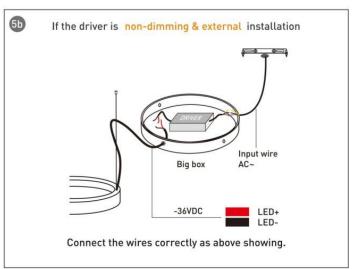

## **INDOOR / ARCHITECTURAL LUMINAIRES / OVAL**

## Item code 86.A004.1401.02





- Installation and wiring of luminaire must be in accordance with all applicable local codes.
- Installation, inspection, and maintenance of luminaires should be performed by a qualified electrician.
- DO NOT make or alter any open holes in the luminaire. Do not modify the luminaire.
- DO NOT install damaged product.
- Make sure electrical power is OFF before and during installation and maintenance.
- Make sure the equipment is properly grounded.
- Make sure the supply voltage is same as the rated fixture voltage.



**INDOOR / ARCHITECTURAL LUMINAIRES / OVAL** 

Item code 86.A004.1401.02