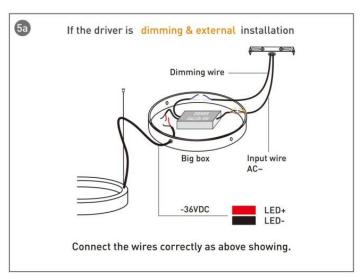

## **INDOOR / ARCHITECTURAL LUMINAIRES / OVAL**

## Item code 86.A004.1401.02





- Installation and wiring of luminaire must be in accordance with all applicable local codes.
- Installation, inspection, and maintenance of luminaires should be performed by a qualified electrician.
- DO NOT make or alter any open holes in the luminaire. Do not modify the luminaire.
- DO NOT install damaged product.
- Make sure electrical power is OFF before and during installation and maintenance.
- Make sure the equipment is properly grounded.
- Make sure the supply voltage is same as the rated fixture voltage.



**INDOOR / ARCHITECTURAL LUMINAIRES / OVAL** 

Item code 86.A004.1401.02