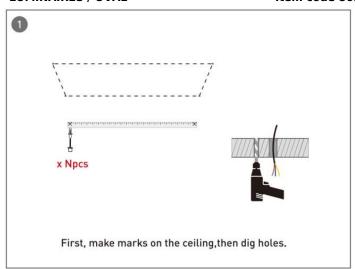

## Item code 86.A004.1401.02

- Installation and wiring of luminaire must be in accordance with all applicable local codes.
- Installation, inspection, and maintenance of luminaires should be performed by a qualified electrician.
- DO NOT make or alter any open holes in the luminaire. Do not modify the luminaire.
- DO NOT install damaged product.
- Make sure electrical power is OFF before and during installation and maintenance.
- Make sure the equipment is properly grounded.
- Make sure the supply voltage is same as the rated fixture voltage.