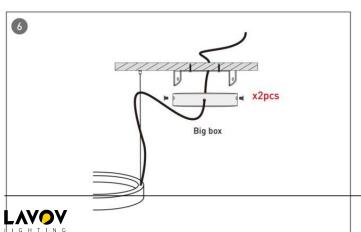

## **INDOOR / ARCHITECTURAL LUMINAIRES / OVAL**

## Item code 86.A004.1401.02





- Installation and wiring of luminaire must be in accordance with all applicable local codes.
- Installation, inspection, and maintenance of luminaires should be performed by a qualified electrician.
- DO NOT make or alter any open holes in the luminaire. Do not modify the luminaire.
- DO NOT install damaged product.
- Make sure electrical power is OFF before and during installation and maintenance.
- Make sure the equipment is properly grounded.
- Make sure the supply voltage is same as the rated fixture voltage.



**INDOOR / ARCHITECTURAL LUMINAIRES / OVAL** 

Item code 86.A004.1401.02