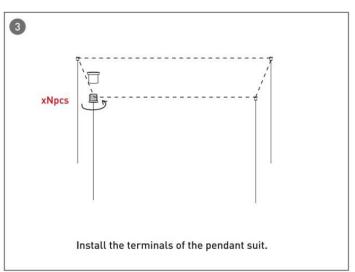

## Item code 86.A004.1401.02

- Installation and wiring of luminaire must be in accordance with all applicable local codes.
- Installation, inspection, and maintenance of luminaires should be performed by a qualified electrician.
- DO NOT make or alter any open holes in the luminaire. Do not modify the luminaire.
- DO NOT install damaged product.
- Make sure electrical power is OFF before and during installation and maintenance.
- Make sure the equipment is properly grounded.
- Make sure the supply voltage is same as the rated fixture voltage.