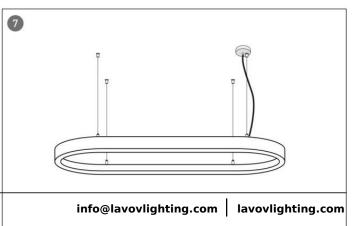

## **INDOOR / ARCHITECTURAL LUMINAIRES / OVAL**

## Item code 86.A004.1401.02

- Installation and wiring of luminaire must be in accordance with all applicable local codes.
- Installation, inspection, and maintenance of luminaires should be performed by a qualified electrician.
- DO NOT make or alter any open holes in the luminaire. Do not modify the luminaire.
- DO NOT install damaged product.
- Make sure electrical power is OFF before and during installation and maintenance.
- Make sure the equipment is properly grounded.
- Make sure the supply voltage is same as the rated fixture voltage.

**INDOOR / ARCHITECTURAL LUMINAIRES / OVAL** 

Item code 86.A004.1401.02