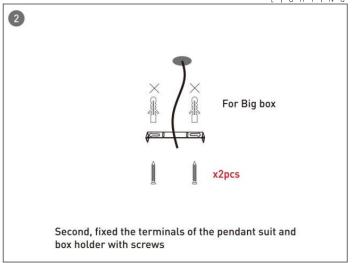

## Item code 86.A004.1401.02

- Installation and wiring of luminaire must be in accordance with all applicable local codes.
- Installation, inspection, and maintenance of luminaires should be performed by a qualified electrician.
- DO NOT make or alter any open holes in the luminaire. Do not modify the luminaire.
- DO NOT install damaged product.
- Make sure electrical power is OFF before and during installation and maintenance.
- Make sure the equipment is properly grounded.
- Make sure the supply voltage is same as the rated fixture voltage.