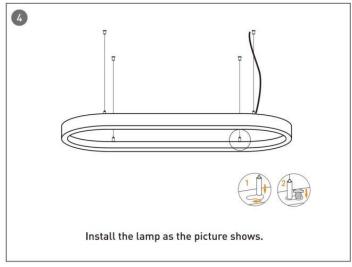

## **INDOOR / ARCHITECTURAL LUMINAIRES / OVAL**

## Item code 86.A004.1401.02





- Installation and wiring of luminaire must be in accordance with all applicable local codes.
- Installation, inspection, and maintenance of luminaires should be performed by a qualified electrician.
- DO NOT make or alter any open holes in the luminaire. Do not modify the luminaire.
- DO NOT install damaged product.
- Make sure electrical power is OFF before and during installation and maintenance.
- Make sure the equipment is properly grounded.
- Make sure the supply voltage is same as the rated fixture voltage.



**INDOOR / ARCHITECTURAL LUMINAIRES / OVAL** 

Item code 86.A004.1401.02