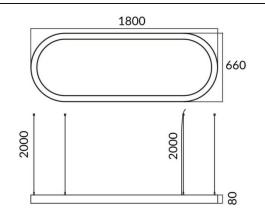

ly Oval with a power of 75W and a difuse lighting distribution.With a real lumen output of 7500lm. Made in Extruded aluminium and PC diffuser and finished in silver color. Driver ON-OFF.

| Item code    | 86.A004.1401.03<br>Indoor<br>Architectural luminaires |  |
|--------------|-------------------------------------------------------|--|
| Product type |                                                       |  |
| Category     |                                                       |  |
| Family       | Oval                                                  |  |
| Pictograms   | (→ 220 v CRI SDCM 3 C€                                |  |
|              | Driver IP<br>INCL. 20                                 |  |

## Dimensions

**Product dimensions (mm)** 

## L1800\*W660\*H80mm

## Scheme



| Product                   |                    |
|---------------------------|--------------------|
| Real power (W)            | 75W                |
| Real luminous flux (Lm)   | 7500               |
| Colour                    | silver             |
| Chip Brand                | Sanan              |
| Control gear included     | yes                |
| Control gear              | ON-OFF             |
| Power Factor              | >0,95              |
| Flicker Free              | yes                |
| Average life time (h)     | L80 B20, 50,000hrs |
| Colour temperature (K)    | 4000K              |
| Colour consistency (SDCM) | SDCM<3             |
| CRI                       | 80                 |
|                           |                    |