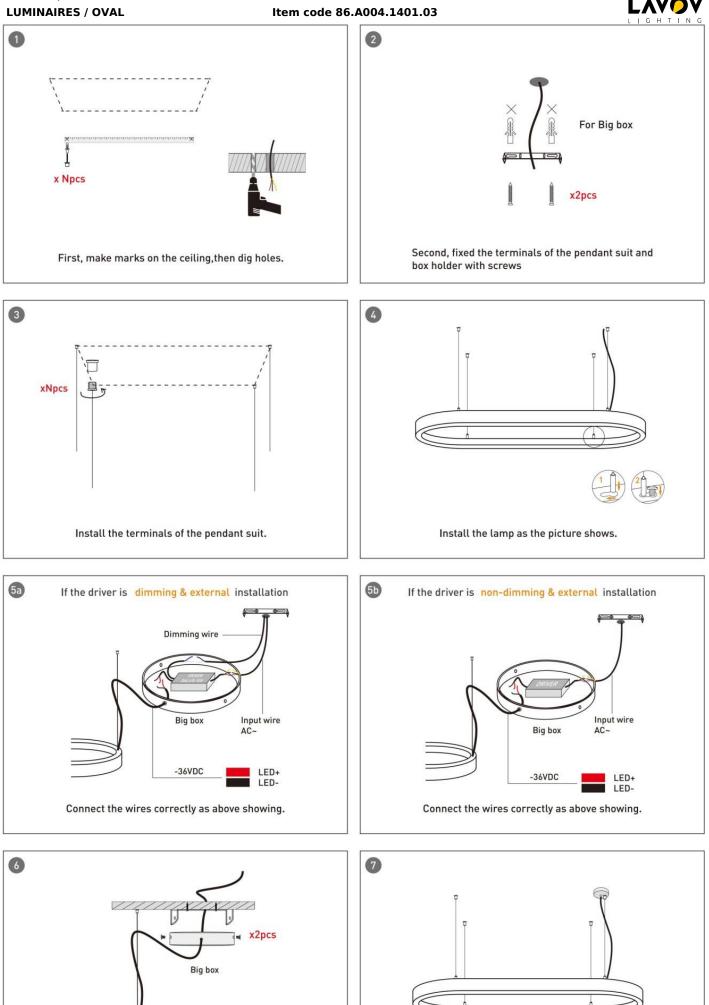

## INDOOR / ARCHITECTURAL LUMINAIRES / OVAL

## Item code 86.A004.1401.03

- Installation and wiring of luminaire must be in accordance with all applicable local codes.
- Installation, inspection, and maintenance of luminaires should be performed by a qualified
- electrician.
- DO NOT make or alter any open holes in the luminaire. Do not modify the luminaire.
- DO NOT install damaged product.
- Make sure electrical power is OFF before and during installation and maintenance.
- Make sure the equipment is properly grounded.
- Make sure the supply voltage is same as the rated fixture voltage.