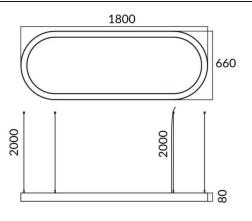

| Dimensions              |                  |
|-------------------------|------------------|
| Product dimensions (mm) | L1800*W660*H80mm |
|                         |                  |