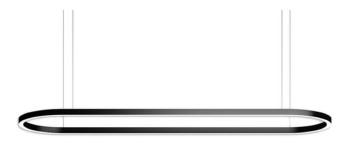

## Oval

Lavov architectural lumnaire from the family Oval with a power of 75W and a difuse lighting distribution. With a real lumen output of 7500lm. Made in Extruded aluminium and PC diffuser and finished in white color. Driver DALI .

| Dimensions              |                  |
|-------------------------|------------------|
| Product dimensions (mm) | L1800*W660*H80mm |
|                         |                  |