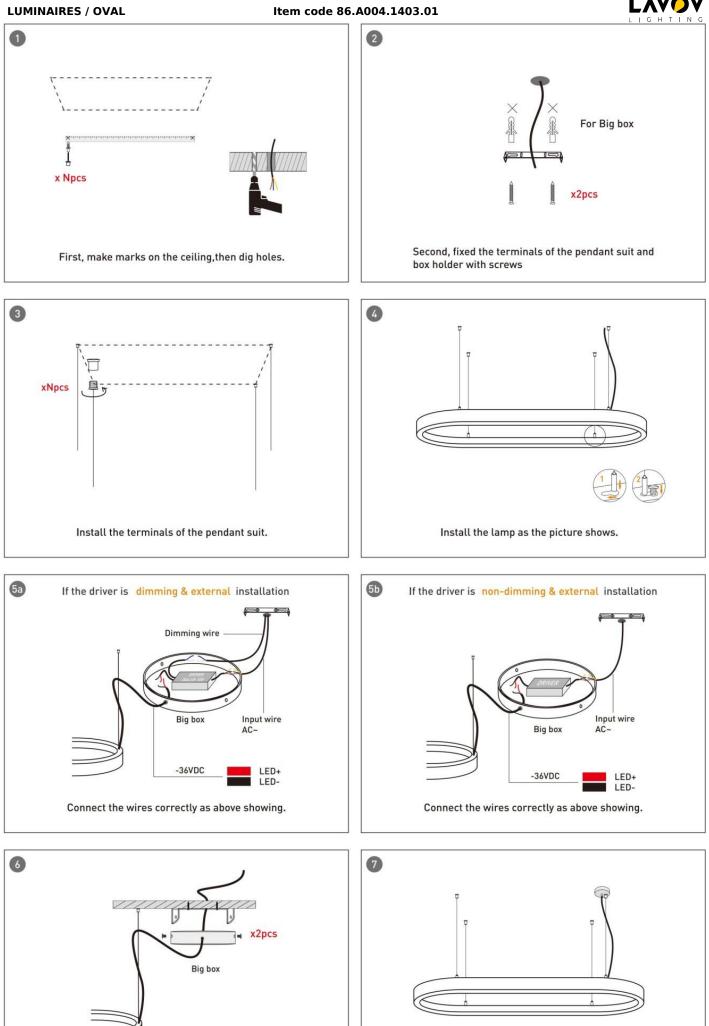

## INDOOR / ARCHITECTURAL LUMINAIRES / OVAL

## Item code 86.A004.1403.01

- Installation and wiring of luminaire must be in accordance with all applicable local codes.
- Installation, inspection, and maintenance of luminaires should be performed by a qualified
- electrician.
- DO NOT make or alter any open holes in the luminaire. Do not modify the luminaire.
- DO NOT install damaged product.
- Make sure electrical power is OFF before and during installation and maintenance.
- Make sure the equipment is properly grounded.
- Make sure the supply voltage is same as the rated fixture voltage.