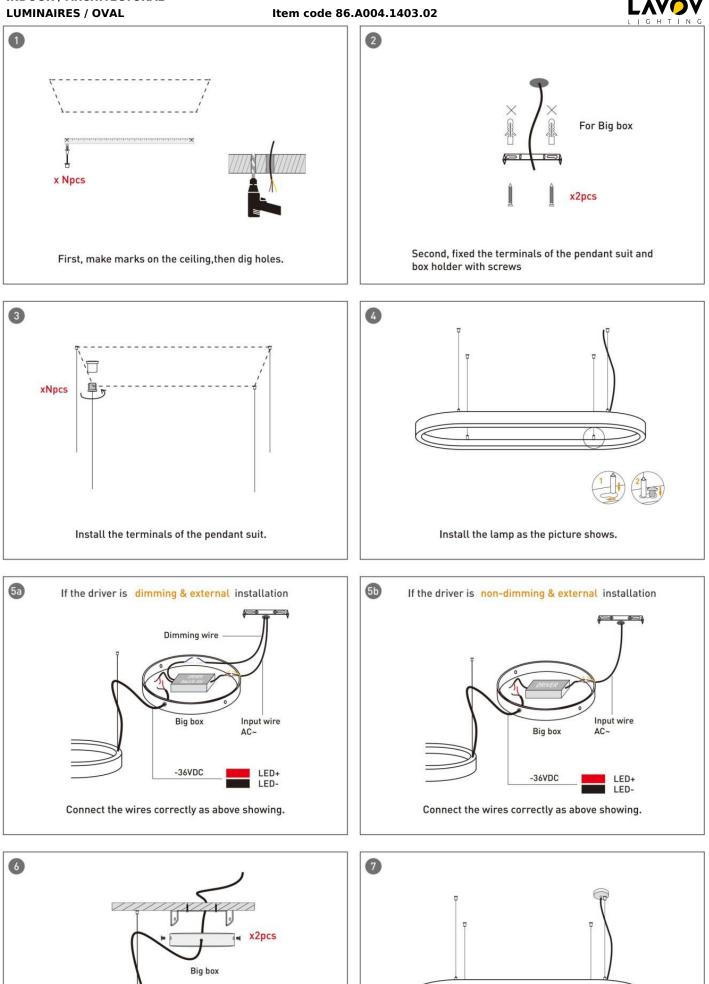

## INDOOR / ARCHITECTURAL LUMINAIRES / OVAL

## Item code 86.A004.1403.02

- Installation and wiring of luminaire must be in accordance with all applicable local codes.
- Installation, inspection, and maintenance of luminaires should be performed by a qualified
- electrician.
- DO NOT make or alter any open holes in the luminaire. Do not modify the luminaire.
- DO NOT install damaged product.
- Make sure electrical power is OFF before and during installation and maintenance.
- Make sure the equipment is properly grounded.
- Make sure the supply voltage is same as the rated fixture voltage.