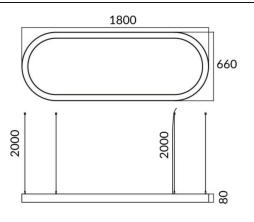

| Dimensions              |                  |
|-------------------------|------------------|
| Product dimensions (mm) | L1800*W660*H80mm |