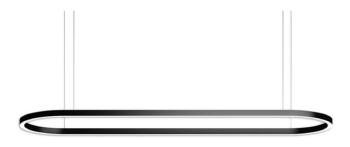

## Oval

Lavov architectural lumnaire from the family Oval with a power of 75W and a difuse lighting distribution. With a real lumen output of 7500lm. Made in Extruded aluminium and PC diffuser and finished in silver color. Driver DALI .

| Dimensions              |                  |
|-------------------------|------------------|
| Product dimensions (mm) | L1800*W660*H80mm |