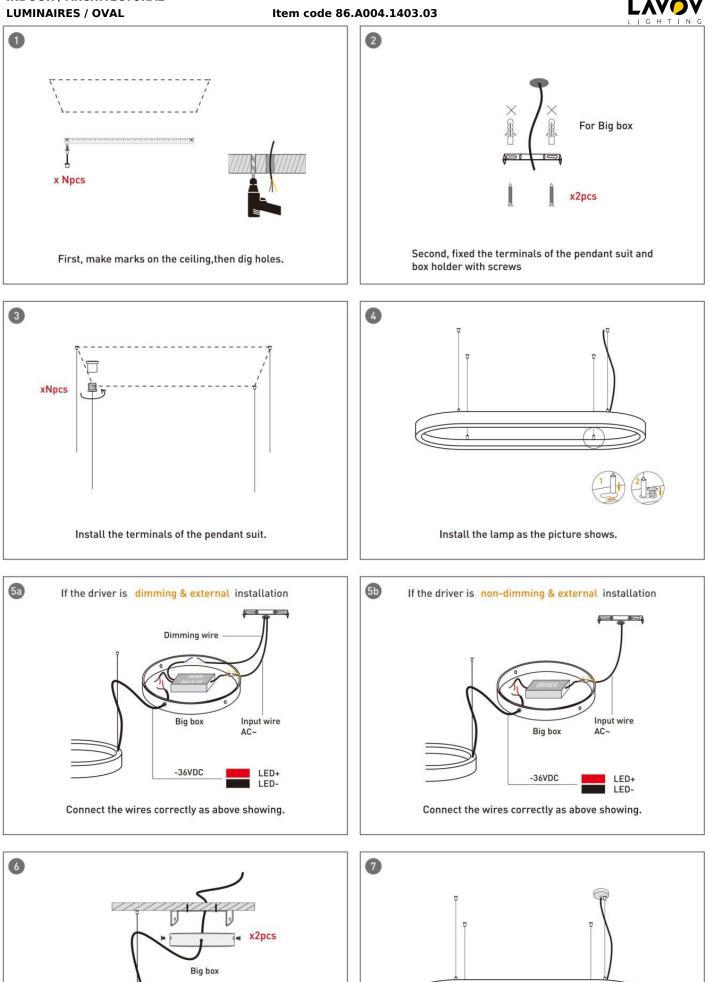

## INDOOR / ARCHITECTURAL LUMINAIRES / OVAL

## Item code 86.A004.1403.03

- Installation and wiring of luminaire must be in accordance with all applicable local codes.
- Installation, inspection, and maintenance of luminaires should be performed by a qualified
- electrician.
- DO NOT make or alter any open holes in the luminaire. Do not modify the luminaire.
- DO NOT install damaged product.
- Make sure electrical power is OFF before and during installation and maintenance.
- Make sure the equipment is properly grounded.
- Make sure the supply voltage is same as the rated fixture voltage.