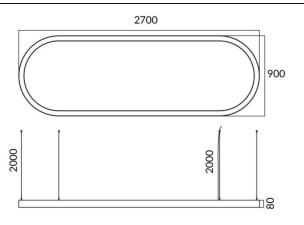

| Dimensions              |                  |
|-------------------------|------------------|
| Product dimensions (mm) | L2700*W900*H80mm |
|                         |                  |