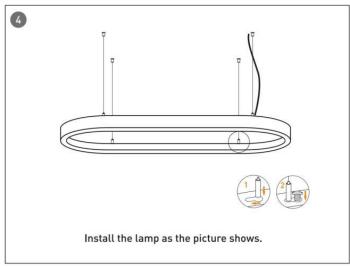

## **INDOOR / ARCHITECTURAL LUMINAIRES / OVAL**

## Item code 86.A004.2401.01





- Installation and wiring of luminaire must be in accordance with all applicable local codes.
- Installation, inspection, and maintenance of luminaires should be performed by a qualified electrician.
- DO NOT make or alter any open holes in the luminaire. Do not modify the luminaire.
- DO NOT install damaged product.
- Make sure electrical power is OFF before and during installation and maintenance.
- Make sure the equipment is properly grounded.
- Make sure the supply voltage is same as the rated fixture voltage.



**INDOOR / ARCHITECTURAL LUMINAIRES / OVAL** 

Item code 86.A004.2401.01





## Item code 86.A004.2401.01