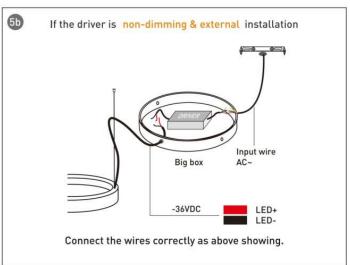

## **INDOOR / ARCHITECTURAL LUMINAIRES / OVAL**

## Item code 86.A004.2401.01





- Installation and wiring of luminaire must be in accordance with all applicable local codes.
- Installation, inspection, and maintenance of luminaires should be performed by a qualified electrician.
- DO NOT make or alter any open holes in the luminaire. Do not modify the luminaire.
- DO NOT install damaged product.
- Make sure electrical power is OFF before and during installation and maintenance.
- Make sure the equipment is properly grounded.
- Make sure the supply voltage is same as the rated fixture voltage.



**INDOOR / ARCHITECTURAL LUMINAIRES / OVAL** 

Item code 86.A004.2401.01





## Item code 86.A004.2401.01