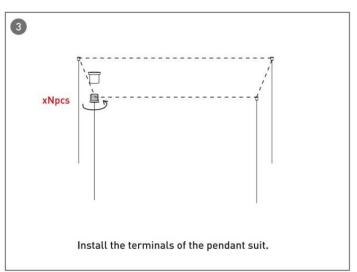

## **INDOOR / ARCHITECTURAL LUMINAIRES / OVAL**

## Item code 86.A004.2401.01





- Installation and wiring of luminaire must be in accordance with all applicable local codes.
- Installation, inspection, and maintenance of luminaires should be performed by a qualified electrician.
- DO NOT make or alter any open holes in the luminaire. Do not modify the luminaire.
- DO NOT install damaged product.
- Make sure electrical power is OFF before and during installation and maintenance.
- Make sure the equipment is properly grounded.
- Make sure the supply voltage is same as the rated fixture voltage.



**INDOOR / ARCHITECTURAL LUMINAIRES / OVAL** 

Item code 86.A004.2401.01





## Item code 86.A004.2401.01