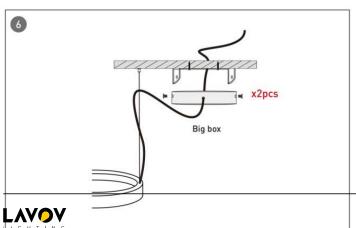

## **INDOOR / ARCHITECTURAL LUMINAIRES / OVAL**

## Item code 86.A004.2401.01





- Installation and wiring of luminaire must be in accordance with all applicable local codes.
- Installation, inspection, and maintenance of luminaires should be performed by a qualified electrician.
- DO NOT make or alter any open holes in the luminaire. Do not modify the luminaire.
- DO NOT install damaged product.
- Make sure electrical power is OFF before and during installation and maintenance.
- Make sure the equipment is properly grounded.
- Make sure the supply voltage is same as the rated fixture voltage.



**INDOOR / ARCHITECTURAL LUMINAIRES / OVAL** 

Item code 86.A004.2401.01





## Item code 86.A004.2401.01