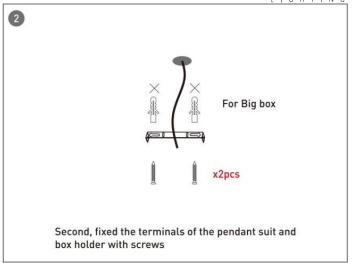

## **INDOOR / ARCHITECTURAL LUMINAIRES / OVAL**

## Item code 86.A004.2401.01





- Installation and wiring of luminaire must be in accordance with all applicable local codes.
- Installation, inspection, and maintenance of luminaires should be performed by a qualified electrician.
- DO NOT make or alter any open holes in the luminaire. Do not modify the luminaire.
- DO NOT install damaged product.
- Make sure electrical power is OFF before and during installation and maintenance.
- Make sure the equipment is properly grounded.
- Make sure the supply voltage is same as the rated fixture voltage.



**INDOOR / ARCHITECTURAL LUMINAIRES / OVAL** 

Item code 86.A004.2401.01





## Item code 86.A004.2401.01