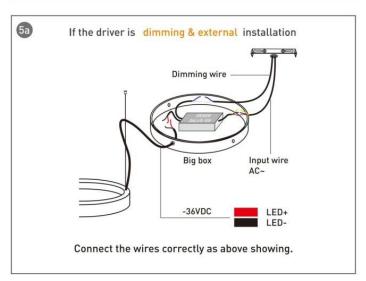

## **INDOOR / ARCHITECTURAL LUMINAIRES / OVAL**

## Item code 86.A004.2401.01





- Installation and wiring of luminaire must be in accordance with all applicable local codes.
- Installation, inspection, and maintenance of luminaires should be performed by a qualified electrician.
- DO NOT make or alter any open holes in the luminaire. Do not modify the luminaire.
- DO NOT install damaged product.
- Make sure electrical power is OFF before and during installation and maintenance.
- Make sure the equipment is properly grounded.
- Make sure the supply voltage is same as the rated fixture voltage.



**INDOOR / ARCHITECTURAL LUMINAIRES / OVAL** 

Item code 86.A004.2401.01





## Item code 86.A004.2401.01