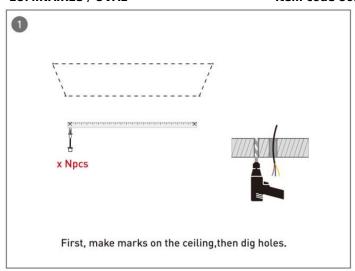

## **INDOOR / ARCHITECTURAL LUMINAIRES / OVAL**

## Item code 86.A004.2401.01





- Installation and wiring of luminaire must be in accordance with all applicable local codes.
- Installation, inspection, and maintenance of luminaires should be performed by a qualified electrician.
- DO NOT make or alter any open holes in the luminaire. Do not modify the luminaire.
- DO NOT install damaged product.
- Make sure electrical power is OFF before and during installation and maintenance.
- Make sure the equipment is properly grounded.
- Make sure the supply voltage is same as the rated fixture voltage.



**INDOOR / ARCHITECTURAL LUMINAIRES / OVAL** 

Item code 86.A004.2401.01





## Item code 86.A004.2401.01